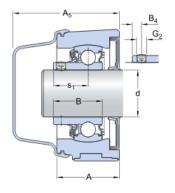

### **DIMENSIONS**

| d              | 35 mm   |
|----------------|---------|
| А              | 40 mm   |
| $A_5$          | 68.6 mm |
| В              | 34.9 mm |
| B <sub>4</sub> | 6 mm    |
| Н              | 47.6 mm |
| $H_2$          | 93.6 mm |
| J              | 82.5 mm |
| L              | 110 mm  |
| s <sub>1</sub> | 25.4 mm |

## CALCULATION DATA

| Basic dynamic load rating | С       | 21.6 kN   |
|---------------------------|---------|-----------|
| Basic static load rating  | $C_0$   | 15.3 kN   |
| Fatigue load limit        | $P_{u}$ | 0.655 kN  |
| Limiting speed            |         | 500 r/min |
| with shaft tolerance h6   |         |           |

## MASS

| Mass bearing unit | 0.68 kg |
|-------------------|---------|
|-------------------|---------|

# MOUNTING INFORMATION

| Thread for attachment bolts                 | G     | M10     |
|---------------------------------------------|-------|---------|
| Thread length                               | $G_1$ | 12 mm   |
| Set screw                                   | $G_2$ | M6x0.75 |
| Hexagonal key size for set screw            | N     | 3 mm    |
| Recommended tightening torque for set screw |       | 4 N·m   |