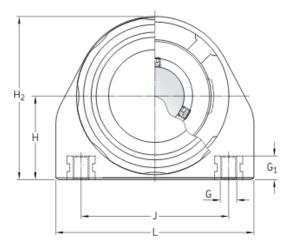

### **DIMENSIONS**

| d              | 35 mm   |
|----------------|---------|
| А              | 40 mm   |
| $A_5$          | 68.6 mm |
| В              | 34.9 mm |
| B <sub>4</sub> | 6 mm    |
| Н              | 47.6 mm |
| $H_2$          | 93.6 mm |
| J              | 82.5 mm |
| L              | 110 mm  |
| s <sub>1</sub> | 25.4 mm |

## CALCULATION DATA

| Basic dynamic load rating | С       | 21.6 kN   |
|---------------------------|---------|-----------|
| Basic static load rating  | $C_0$   | 15.3 kN   |
| Fatigue load limit        | $P_{u}$ | 0.655 kN  |
| Limiting speed            |         | 500 r/min |
| with shaft tolerance h6   |         |           |

## MASS

| Mass bearing unit | 0.68 kg |
|-------------------|---------|
|-------------------|---------|

# MOUNTING INFORMATION

| Thread for attachment bolts                 | G     | M10     |
|---------------------------------------------|-------|---------|
| Thread length                               | $G_1$ | 12 mm   |
| Set screw                                   | $G_2$ | M6x0.75 |
| Hexagonal key size for set screw            | N     | 3 mm    |
| Recommended tightening torque for set screw |       | 4 N·m   |