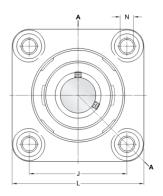

## **DIMENSIONS**

| d              | 30 mm     |
|----------------|-----------|
| $d_1$          | ≈ 39.7 mm |
| А              | 33 mm     |
| A <sub>1</sub> | 15 mm     |
| $A_5$          | 61.1 mm   |
| В              | 38.1 mm   |
| B <sub>4</sub> | 5 mm      |
| D <sub>c</sub> | 72 mm     |
| H <sub>a</sub> | 6 mm      |
| J              | 83 mm     |
| L              | 112 mm    |
| N              | 11.5 mm   |
| s <sub>1</sub> | 22.2 mm   |
|                |           |