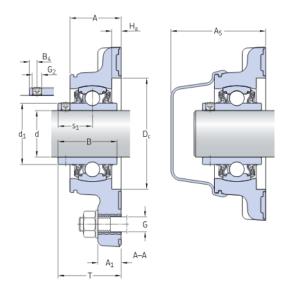

## **DIMENSIONS**

| d              | 30 mm     |
|----------------|-----------|
| $d_1$          | ≈ 39.7 mm |
| А              | 33 mm     |
| A <sub>1</sub> | 15 mm     |
| $A_5$          | 61.1 mm   |
| В              | 38.1 mm   |
| B <sub>4</sub> | 5 mm      |
| D <sub>c</sub> | 72 mm     |
| H <sub>a</sub> | 6 mm      |
| J              | 83 mm     |
| L              | 112 mm    |
| N              | 11.5 mm   |
| s <sub>1</sub> | 22.2 mm   |
|                |           |

T 40.7 mm