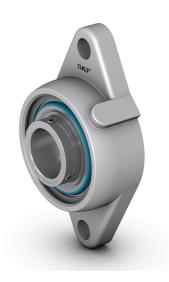

# F2BSS 30M-YTPSS Oval flanged ball bearing units

Oval flanged ball bearing units

# Technical specification

| Compliance with standard | Not standardized                   |
|--------------------------|------------------------------------|
| Purpose specific         | For food and beverage applications |
| Housing material         | Stainless steel                    |
| Sealing solution         | Gutter seals and flingers          |