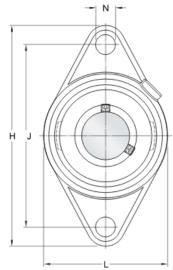

### **DIMENSIONS**

| d              | 30 mm     |
|----------------|-----------|
| $d_1$          | ≈ 39.7 mm |
| Α              | 34.1 mm   |
| $A_1$          | 13.5 mm   |
| $A_5$          | 29 mm     |
| В              | 38.1 mm   |
| B <sub>4</sub> | 5 mm      |
| Н              | 141.3 mm  |
| J              | 116.7 mm  |
| L              | 79.4 mm   |
| N              | 12.7 mm   |
| s <sub>1</sub> | 22.2 mm   |
| Т              | 42 mm     |