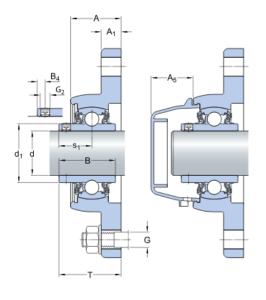

### **DIMENSIONS**

| d              | 30 mm     |
|----------------|-----------|
| $d_1$          | ≈ 39.7 mm |
| Α              | 34.1 mm   |
| $A_1$          | 13.5 mm   |
| $A_5$          | 29 mm     |
| В              | 38.1 mm   |
| B <sub>4</sub> | 5 mm      |
| Н              | 141.3 mm  |
| J              | 116.7 mm  |
| L              | 79.4 mm   |
| N              | 12.7 mm   |
| s <sub>1</sub> | 22.2 mm   |
| Т              | 42 mm     |