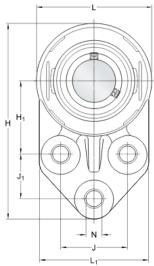

#### **DIMENSIONS**

| d              | 20 mm     |
|----------------|-----------|
| $d_1$          | ≈ 28.2 mm |
| $D_c$          | 52 mm     |
| H <sub>a</sub> | 6 mm      |
| А              | 27 mm     |
| $A_1$          | 15 mm     |
| $A_5$          | 54.1 mm   |
| В              | 31 mm     |
| B <sub>4</sub> | 4.5 mm    |
| J              | 38 mm     |
| $J_1$          | 22 mm     |
| Н              | 114 mm    |
| $H_1$          | 43 mm     |

| L              | 68 mm   |
|----------------|---------|
| L <sub>1</sub> | 68 mm   |
| N              | 11.5 mm |
| s <sub>1</sub> | 18.3 mm |
| Т              | 35 mm   |

## MOUNTING INFORMATION

| Set screw                                       | $G_2$ | M6x0.75  |
|-------------------------------------------------|-------|----------|
| Hexagonal key size for set screw                | Ν     | 3 mm     |
| Recommended tightening torque for set screw     |       | 4 N·m    |
| Recommended diameter for attachment bolts, mm   | G     | 10 mm    |
| Recommended diameter for attachment bolts, inch | G     | 0.375 in |