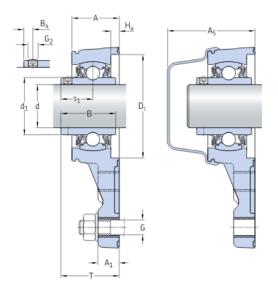

#### **DIMENSIONS**

| d              | 20 mm     |
|----------------|-----------|
| $d_1$          | ≈ 28.2 mm |
| $D_c$          | 52 mm     |
| H <sub>a</sub> | 6 mm      |
| А              | 27 mm     |
| $A_1$          | 15 mm     |
| $A_5$          | 54.1 mm   |
| В              | 31 mm     |
| B <sub>4</sub> | 4.5 mm    |
| J              | 38 mm     |
| $J_1$          | 22 mm     |
| Н              | 114 mm    |
| $H_1$          | 43 mm     |

| L              | 68 mm   |
|----------------|---------|
| L <sub>1</sub> | 68 mm   |
| N              | 11.5 mm |
| s <sub>1</sub> | 18.3 mm |
| Т              | 35 mm   |

## MOUNTING INFORMATION

| Set screw                                       | $G_2$ | M6x0.75  |
|-------------------------------------------------|-------|----------|
| Hexagonal key size for set screw                | Ν     | 3 mm     |
| Recommended tightening torque for set screw     |       | 4 N·m    |
| Recommended diameter for attachment bolts, mm   | G     | 10 mm    |
| Recommended diameter for attachment bolts, inch | G     | 0.375 in |