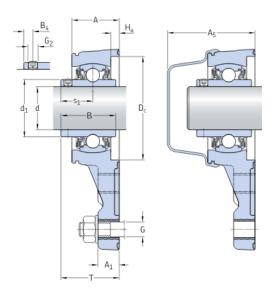

#### **DIMENSIONS**

| d              | 40 mm     |
|----------------|-----------|
| $d_1$          | ≈ 51.8 mm |
| $D_{c}$        | 88 mm     |
| H <sub>a</sub> | 6 mm      |
| А              | 38 mm     |
| $A_1$          | 17 mm     |
| $A_5$          | 67.9 mm   |
| В              | 49.2 mm   |
| B <sub>4</sub> | 8 mm      |
| J              | 50 mm     |
| $J_1$          | 31 mm     |
| Н              | 157 mm    |
| $H_1$          | 60 mm     |

| L              | 98 mm   |
|----------------|---------|
| L <sub>1</sub> | 85 mm   |
| N              | 14.2 mm |
| s <sub>1</sub> | 30.2 mm |
| Т              | 51.2 mm |