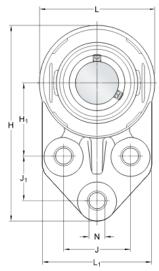

#### **DIMENSIONS**

| d              | 40 mm     |
|----------------|-----------|
| $d_1$          | ≈ 51.8 mm |
| $D_{c}$        | 88 mm     |
| H <sub>a</sub> | 6 mm      |
| А              | 38 mm     |
| $A_1$          | 17 mm     |
| $A_5$          | 67.9 mm   |
| В              | 49.2 mm   |
| B <sub>4</sub> | 8 mm      |
| J              | 50 mm     |
| $J_1$          | 31 mm     |
| Н              | 157 mm    |
| $H_1$          | 60 mm     |

| L              | 98 mm   |
|----------------|---------|
| L <sub>1</sub> | 85 mm   |
| N              | 14.2 mm |
| s <sub>1</sub> | 30.2 mm |
| Т              | 51.2 mm |

## MOUNTING INFORMATION

| Set screw                                       | $G_2$ | M8x1    |
|-------------------------------------------------|-------|---------|
| Hexagonal key size for set screw                | Ν     | 4 mm    |
| Recommended tightening torque for set screw     |       | 6.5 N·m |
| Recommended diameter for attachment bolts, mm   | G     | 12 mm   |
| Recommended diameter for attachment bolts, inch | G     | 0.5 in  |