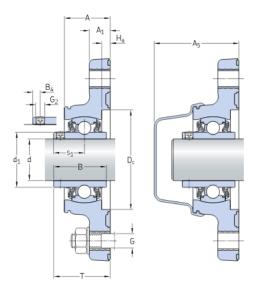

## **DIMENSIONS**

| d              | 40 mm     |
|----------------|-----------|
| $d_1$          | ≈ 51.8 mm |
| А              | 38 mm     |
| $A_1$          | 17 mm     |
| $A_5$          | 67.9 mm   |
| В              | 49.2 mm   |
| B <sub>4</sub> | 10 mm     |
| $D_c$          | 88 mm     |
| Н              | 178 mm    |
| H <sub>a</sub> | 6 mm      |
| J              | 144 mm    |
| L              | 98 mm     |
| N              | 14.2 mm   |
|                |           |

| s <sub>1</sub> | 30.2 mm |
|----------------|---------|
| Т              | 50.9 mm |

# MOUNTING INFORMATION

| Set screw                                       | $G_2$ | M8x1    |
|-------------------------------------------------|-------|---------|
| Hexagonal key size for set screw                | Ν     | 4 mm    |
| Recommended tightening torque for set screw     |       | 6.5 N·m |
| Recommended diameter for attachment bolts, mm   | G     | 12 mm   |
| Recommended diameter for attachment bolts, inch | G     | 0.5 in  |