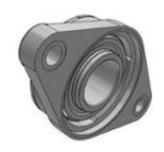

# F2BC 40M-TPSS Oval flanged ball bearing units

Oval flanged ball bearing units