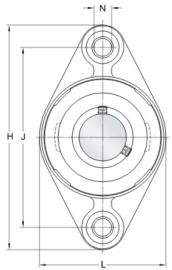

## **DIMENSIONS**

| d              | 40 mm     |
|----------------|-----------|
| $d_1$          | ≈ 51.8 mm |
| А              | 38 mm     |
| $A_1$          | 17 mm     |
| $A_5$          | 67.9 mm   |
| В              | 49.2 mm   |
| B <sub>4</sub> | 10 mm     |
| $D_c$          | 88 mm     |
| Н              | 178 mm    |
| H <sub>a</sub> | 6 mm      |
| J              | 144 mm    |
| L              | 98 mm     |
| N              | 14.2 mm   |
|                |           |